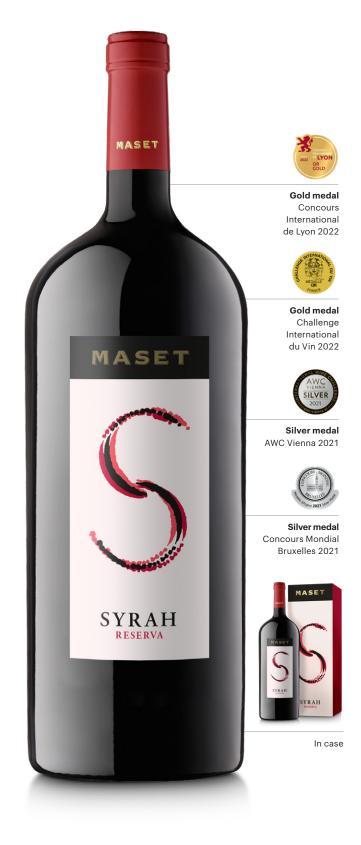

### RESERVA RED WINE

## DO Catalunya

100 % syrah

Long ageing in barrel and refinement in the bottle

150 cl